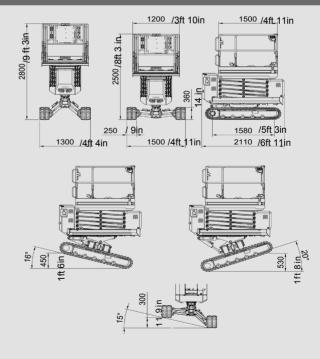

The BIBI 26BL is the new benchmark for efficient, safe access in uneven terrain.

| Technical data                           | Bibi <b>26</b> BL-W EVO       |
|------------------------------------------|-------------------------------|
| Basket capacity                          | 550 lbs(2 op.)                |
| Max working height                       | 25ft 11in                     |
| Max height basket floor                  | 19ft 4in                      |
| Moving height                            | 20 ft                         |
| Lateral levelling for moving at heights  | Dynamic Drive<br>System (DDS) |
| Powered                                  | KUBOTA Diesel Z482            |
| Powered (option)                         | -                             |
| Powered (option)                         | -                             |
| Accelerator                              | Automatic                     |
| Undercarriage                            | Dynamic -Levelling<br>System  |
| Basket levelling                         | Automatic                     |
| Longitudinal levelling Front             | +/- 16°                       |
| Longitudinal levelling Rear              | +/- 20°                       |
| Lateral levelling                        | +/- 15°                       |
| Power generator (option)                 | 220V-1kW                      |
| Electric pump (option)                   | 220V-2kW                      |
| Hydraulic commands                       | Proportional                  |
| Direction-Control System                 | Yes                           |
| Easy-Drive System                        | Yes                           |
| Kit for high speed                       | max 1.7 mph                   |
| Ground emergency                         | Yes                           |
| Control of inclination                   | Automatic                     |
| Gradeability                             | 25°                           |
| Side slope                               | 21°                           |
| Length                                   | 6ft 11in                      |
| Width                                    | 4ft 4in-4ft 11in              |
| Min. machine height with folded railings | 6ft 6in                       |
| Total weight                             | 5423 lbs                      |
| Compliance ASNZS1418, EN 280 , ANSI, CSA |                               |

- Bi-leveling tracks (front, rear & side)
- 26ft work height
- 16ft drive height
- Auto leveling
- Inclination control system
- Expandable basket

We reserve the right to alterations.