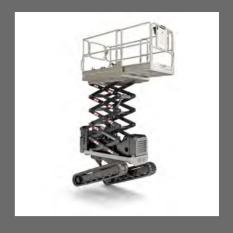

The BIBI 26BL is the new benchmark for efficient, safe access in uneven terrain.

| Technical data                           | Bibi <b>26</b> BL-W EVO       |
|------------------------------------------|-------------------------------|
| Basket capacity                          | 550 lbs(2 op.)                |
| Max working height                       | 25ft 11in                     |
| Max height basket floor                  | 19ft 4in                      |
| Moving height                            | 20 ft                         |
| Lateral levelling for moving at heights  | Dynamic Drive<br>System (DDS) |
| Powered                                  | KUBOTA Diesel Z482            |
| Powered (option)                         | -                             |
| Powered (option)                         | -                             |
| Accelerator                              | Automatic                     |
| Undercarriage                            | Dynamic -Levelling<br>System  |
| Basket levelling                         | Automatic                     |
| Longitudinal levelling Front             | +/- 16°                       |
| Longitudinal levelling Rear              | +/- 20°                       |
| Lateral levelling                        | +/- 15°                       |
| Power generator (option)                 | 220V-1kW                      |
| Electric pump (option)                   | 220V-2kW                      |
| Hydraulic commands                       | Proportional                  |
| Direction-Control System                 | Yes                           |
| Easy-Drive System                        | Yes                           |
| Kit for high speed                       | max 1.7 mph                   |
| Ground emergency                         | Yes                           |
| Control of inclination                   | Automatic                     |
| Gradeability                             | 25°                           |
| Side slope                               | 21°                           |
| Length                                   | 6ft 11in                      |
| Width                                    | 4ft 4in-4ft 11in              |
| Min. machine height with folded railings | 6ft 6in                       |
| Total weight                             | 5423 lbs                      |
| Compliance ASNZS1418, EN 280 , ANSI, CSA |                               |

- Bi-leveling tracks (front, rear & side)
- 26ft work height
- 16ft drive height
- Auto leveling
- Inclination control system
- Expandable basket

We reserve the right to alterations.