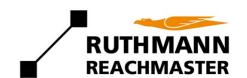

## BIBI 26BL-W EVO

## 26BL-W EVO

The unique and award winning BIBI 26BL was the first unit in the revolutionary line of bileveling compact tracked based scissor lifts. With its ability to both travel and set up on uneven surfaces, adjusting to both front and rear, as well as side sloping, the BIBI 26BL created a whole new category.

Its unique features allow the BIBI 26BL to get into work applications that no other lift can do, thanks to its compact size, and replaces the use of much bigger units or the alternative, less safe methods of access.

The BIBI 26BL is the new benchmark for efficient, safe access in uneven terrain.

| Technical data                           | Bibi <b>26</b> BL-W EVO       |
|------------------------------------------|-------------------------------|
| Basket capacity                          | 550 lbs(2 op.)                |
| Max working height                       | 25ft 11in                     |
| Max height basket floor                  | 19ft 4in                      |
| Moving height                            | 20 ft                         |
| Lateral levelling for moving at heights  | Dynamic Drive<br>System (DDS) |
| Powered                                  | KUBOTA Diesel Z482            |
| Powered (option)                         | -                             |
| Powered (option)                         | -                             |
| Accelerator                              | Automatic                     |
| Undercarriage                            | Dynamic -Levelling<br>System  |
| Basket levelling                         | Automatic                     |
| Longitudinal levelling Front             | +/- 16°                       |
| Longitudinal levelling Rear              | +/- 20°                       |
| Lateral levelling                        | +/- 15°                       |
| Power generator (option)                 | 220V-1kW                      |
| Electric pump (option)                   | 220V-2kW                      |
| Hydraulic commands                       | Proportional                  |
| Direction-Control System                 | Yes                           |
| Easy-Drive System                        | Yes                           |
| Kit for high speed                       | max 1.7 mph                   |
| Ground emergency                         | Yes                           |
| Control of inclination                   | Automatic                     |
| Gradeability                             | 25°                           |
| Side slope                               | 21°                           |
| Length                                   | 6ft 11in                      |
| Width                                    | 4ft 4in-4ft 11in              |
| Min. machine height with folded railings | 6ft 6in                       |
| Total weight                             | 5423 lbs                      |
| Compliance ASNZS1418, EN 280 , ANSI, CSA |                               |