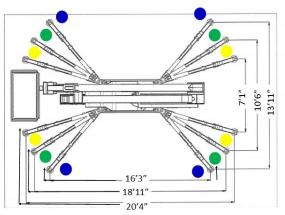

# BLUELIFT

Wide Outrigger Setting 36ft 440lbs

We reserve the right to alterations

## Standard Outrigger Setting

### **Narrow Outrigger Setting**

# 16'3" 18'11" 20'4"