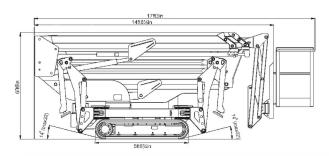

|
| • | Length (w basket)    | 17ft 3in       |
| • | Width (w/o basket)   | 3ft 1in        |
| • | Footprint            | Variable       |
| • | Weight (approx.)     | 6600 lb        |
| • | Max pressure -tracks | 6.8 psi        |
| • | Max pressure -       | 90.4 psi       |
|   | footplates           | 5ft 10in x 9in |
| • | Track size           | 48-1/2 sq in   |
| • | Foot pad size        | 15°/ 28%       |
| • | Drive gradeability   | 10°/ 18%       |
| • | Set-up gradeability  | 8 gal          |
| • | Oil tank capacity    |                |

# Power Source

| • | Honda Gas engine      | Standard |
|---|-----------------------|----------|
| • | Hatz diesel engine    | Option   |
| • | Lithium battery only  | Lithium  |
| • | Honda/Lithium battery | COMBO    |

# BLUELIFT













# BLUELIFT B72

# **Standard Equipment**

- Automatic stability & outreach control
- Computer controlled (can-bus)
- Non marking tracks
- Self propelled
- Honda iGX 390 engine
- 360° non continuous turret rotation
- Manual pump for emergency lowering
- Width of only 3ft 1in
- 2 person basket
- Full work height with 550lbs in the basket
- Full outreach 440 lbs in the basket
- Air/water in basket 1 hose
- 110V to the basket
- Adjustable tracks
- Hetronic wireless remote + 1 in fixed in basket
- FMS (Function Memory System)
- Automatic turret center stop



RUTHMANN REACHMASTER

Toll Free: 866-358-7088 www.ruthmannreachmaster.com

# BLUELIFT





Wide Outrigger Setting 36ft 440lbs

We reserve the right to alterations

## Standard Outrigger Setting



### **Narrow Outrigger Setting**