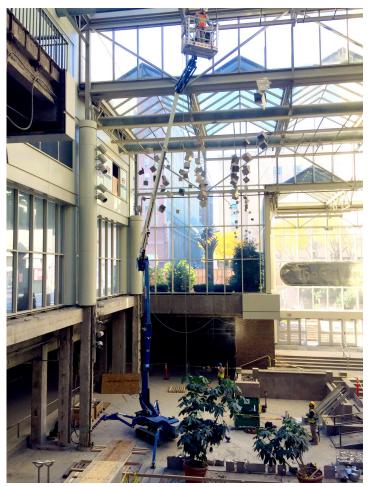

### **BLUELIFT B72**

The Bluelift B72 turned the compact lift market upside down when lauched in 2010. Never before had it been possible to build such a compact lift with 2 independent power sources, yet the Bluelift B72 became the new bench mark for the entire category with its ability to offer both combustion engine and lithium power on the same unit. That was just a start, - it was also the most compact lift in its class with adjustable tracks, multiple-position outriggers with knee-joints and side reach in narrow outrigger position. As the "father" of hybrid compact lifts the Bluelift B72 is offered in 3 power options:

The Bluelift B72 COMBO to this day remains a daily work horse in rental fleets around the world, offering unmatched value for money. And more importantly: Ultimate safety.