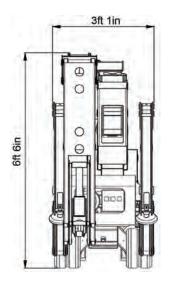

### **Dimension**

| • | Height               | 6ft 6in        |
|---|----------------------|----------------|
| • | Length (w/o basket)  | 14ft 8in       |
| • | Length (w basket)    | 17ft 3in       |
| • | Width (w/o basket)   | 3ft 1in        |
| • | Footprint            | Variable       |
| • | Weight (approx.)     | 6600 lb        |
| • | Max pressure -tracks | 6.8 psi        |
| • | Max pressure -       | 90.4 psi       |
|   | footplates           | 5ft 10in x 9in |
| • | Track size           | 48-1/2 sq in   |
| • | Foot pad size        | 15°/ 28%       |
| • | Drive gradeability   | 10°/ 18%       |
| • | Set-up gradeability  | 8 gal          |
| • | Oil tank capacity    |                |