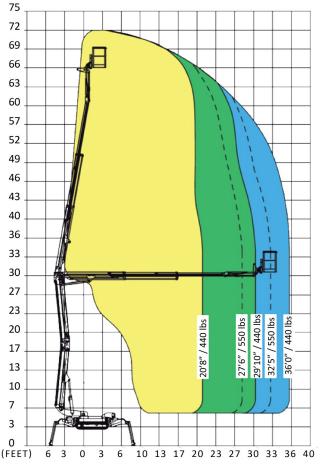

### **Performance**

| • | Working height       | /2π               |
|---|----------------------|-------------------|
| • | Basket height        | 66ft              |
| • | Max outreach         | 36ft              |
|   | (with/max outrigger) |                   |
| • | Basket capacity      | 550lb             |
| • | Basket dim           | 4ft 3in X 2ft 3in |
| • | Basket rotation      | +/- 80°           |
| • | Turret rotation      | 360°              |
| • | Max windspeed        | 28 mph            |
| • | Operating speed      | 0.9 mph           |
| • | Travel speed         | 0.9 mph           |
|   | -                    |                   |

# BLUELIFT

Wide Outrigger Setting 36ft 440lbs

We reserve the right to alterations