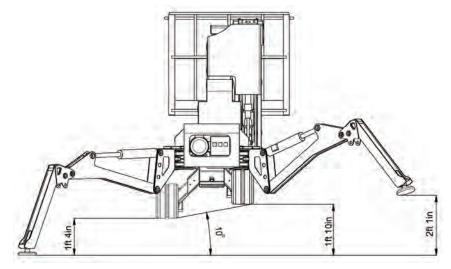

### **Dimension**

| • | Height               | 6ft 6in        |
|---|----------------------|----------------|
| • | Length (w/o basket)  | 14ft 8in       |
| • | Length (w basket)    | 17ft 3in       |
| • | Width (w/o basket)   | 3ft 1in        |
| • | Footprint            | Variable       |
| • | Weight (approx.)     | 6600 lb        |
| • | Max pressure -tracks | 6.8 psi        |
| • | Max pressure -       | 90.4 psi       |
|   | footplates           | 5ft 10in x 9in |
| • | Track size           | 48-1/2 sq in   |
| • | Foot pad size        | 15°/ 28%       |
| • | Drive gradeability   | 10°/ 18%       |
| • | Set-up gradeability  | 8 gal          |
| • | Oil tank capacity    |                |