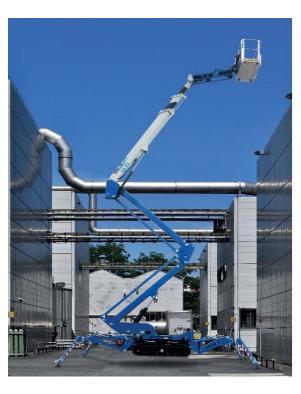

### **BLUELIFT B72**

The Bluelift B72 turned the compact lift market upside down when lauched in 2010. Never before had it been possible to build such a compact lift with 2 independent power sources, yet the Bluelift B72 became the new bench mark for the entire category with its ability to offer both combustion engine and lithium power on the same unit. That was just a start, - it was also the most compact lift in its class with adjustable tracks, multiple-position outriggers with knee-joints and side reach in narrow outrigger position. As the "father" of hybrid compact lifts the Bluelift B72 is offered in 3 power options:

The Bluelift B72 COMBO to this day remains a daily work horse in rental fleets around the world, offering unmatched value for money. And more importantly: Ultimate safety.