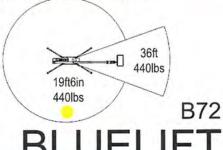

# BLUELIFT B72

# **Standard Equipment**

- Automatic stability & outreach control
- Computer controlled (can-bus)
- Non marking tracks
- Self propelled
- Honda iGX 390 engine
- 360° non continuous turret rotation
- Manual pump for emergency lowering
- Width of only 3ft 1in
- 2 person basket
- Full work height with 550lbs in the basket
- Full outreach 440 lbs in the basket
- Air/water in basket 1 hose
- 110V to the basket
- Adjustable tracks
- Hetronic wireless remote + 1 in fixed in basket
- FMS (Function Memory System)
- Automatic turret center stop



RUTHMANN REACHMASTER

Toll Free: 866-358-7088 www.ruthmannreachmaster.com

# BLUELIFT





Wide Outrigger Setting 36ft 440lbs

We reserve the right to alterations

## Standard Outrigger Setting



### **Narrow Outrigger Setting**







# 16'3" 18'11" 20'4"

# 17ft3in 14ft8½in



We reserve the right to alterations

# BLUELIFT B72







Ruthmann Reachmaster N.A. LP

Toll Free: 866-358-7088

www.ruthmannreachmaster.com