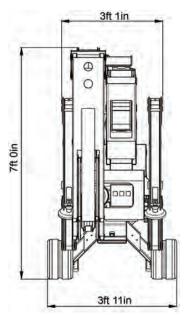

### **Dimension**

| • | Height               | 6ft 6in        |
|---|----------------------|----------------|
| • | Length (w/o basket)  | 14ft 8in       |
| • | Length (w basket)    | 17ft 3in       |
| • | Width (w/o basket)   | 3ft 1in        |
| • | Footprint            | Variable       |
| • | Weight (approx.)     | 6600 lb        |
| • | Max pressure -tracks | 6.8 psi        |
| • | Max pressure -       | 90.4 psi       |
|   | footplates           | 5ft 10in x 9in |
| • | Track size           | 48-1/2 sq in   |
| • | Foot pad size        | 15°/ 28%       |
| • | Drive gradeability   | 10°/ 18%       |
| • | Set-up gradeability  | 8 gal          |
| • | Oil tank capacity    |                |