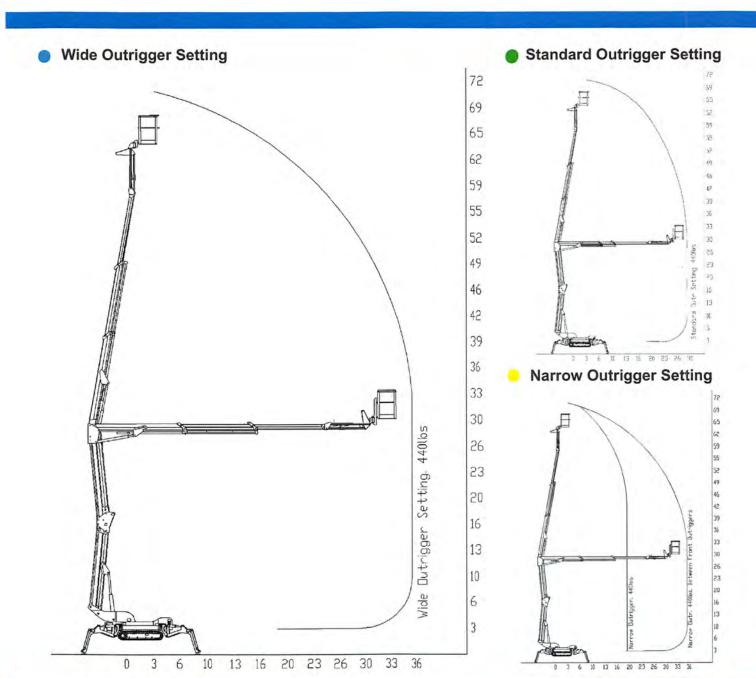

# BLUELIFT

Wide Outrigger Setting 36ft 440lbs

We reserve the right to alterations

## Standard Outrigger Setting

### **Narrow Outrigger Setting**