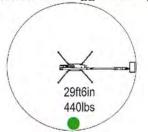

ttery | COMBO    |

# BLUELIFT













# BLUELIFT B72

# **Standard Equipment**

- Automatic stability & outreach control
- Computer controlled (can-bus)
- Non marking tracks
- Self propelled
- Honda iGX 390 engine
- 360° non continuous turret rotation
- Manual pump for emergency lowering
- Width of only 3ft 1in
- 2 person basket
- Full work height with 550lbs in the basket
- Full outreach 440 lbs in the basket
- Air/water in basket 1 hose
- 110V to the basket
- Adjustable tracks
- Hetronic wireless remote + 1 in fixed in basket
- FMS (Function Memory System)
- Automatic turret center stop



RUTHMANN REACHMASTER

Toll Free: 866-358-7088 www.ruthmannreachmaster.com

# BLUELIFT





Wide Outrigger Setting 36ft 440lbs

We reserve the right to alterations

## Standard Outrigger Setting



### **Narrow Outrigger Setting**







# 16'3" 18'11" 20'4"

# 17ft3in 14ft8½in



We reserve the right to alterations

# BLUELIFT B72







Ruthmann Reachmaster N.A. LP

Toll Free: 866-358-7088

www.ruthmannreachmaster.com