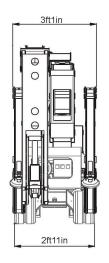

### **Dimension**

| • | Height               | 6ft 6in        |
|---|----------------------|----------------|
| • | Length (w/o basket)  | 14ft 8in       |
| • | Length (w basket)    | 17ft 3in       |
| • | Width (w/o basket)   | 3ft 1in        |
| • | Footprint            | Variable       |
| • | Weight (approx.)     | 6600 lb        |
| • | Max pressure -tracks | 6.8 psi        |
| • | Max pressure -       | 90.4 psi       |
|   | footplates           | 5ft 10in x 9in |
| • | Track size           | 48-1/2 sq in   |
| • | Foot pad size        | 15°/ 28%       |
| • | Drive gradeability   | 10°/ 18%       |
| • | Set-up gradeability  | 8 gal          |
| • | Oil tank capacity    |                |