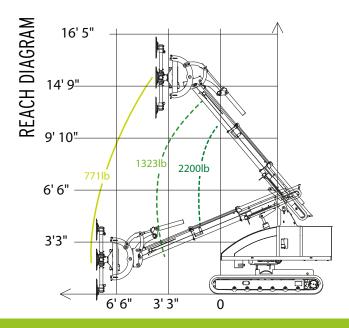

## SPECIFICATIONS

| EXTERNAL LENGTH                                                            | 9' 5"         |
|----------------------------------------------------------------------------|---------------|
| EXTERNAL WIDTH                                                             | 4' 9" - 5' 4" |
| MAX. LIFTING CAPACITY                                                      | 2200 lb       |
| MAX. LIFTING HEIGHT - Raised carrier                                       | 14' 9"        |
| MAX. LIFTING HEIGHT - Lowered carrier                                      | 13' 9"        |
| MAX. OVERHEAD INSTALLATION<br>Raised carrier<br>MAX. OVERHEAD INSTALLATION | 16' 9"        |
| Lowered carrier                                                            | 15' 9"        |
| MAX. REACH - No tilt on carrier                                            | 7' 3"         |
| MAX. REACH - Carrier tilted forward                                        | 8' 6"         |
| MAX. SPEED                                                                 | 1.36 mph      |
| TOTAL WEIGHT - excl. counterweights                                        | 5732 lb       |
| TOTAL WEIGHT - incl. counterweights                                        | 6172 lb       |
| BATTERIES                                                                  | 48V, 180AH    |
|                                                                            |               |