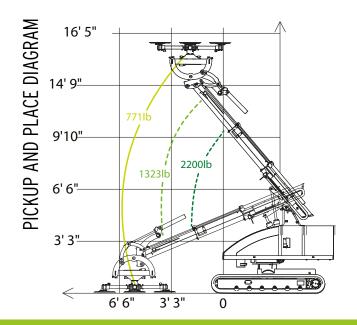

## SPECIFICATIONS

| EXTERNAL LENGTH                                                            | 9' 5"         |
|----------------------------------------------------------------------------|---------------|
| EXTERNAL WIDTH                                                             | 4' 9" - 5' 4" |
| MAX. LIFTING CAPACITY                                                      | 2200 lb       |
| MAX. LIFTING HEIGHT - Raised carrier                                       | 14' 9"        |
| MAX. LIFTING HEIGHT - Lowered carrier                                      | 13' 9"        |
| MAX. OVERHEAD INSTALLATION<br>Raised carrier<br>MAX. OVERHEAD INSTALLATION | 16' 9"        |
| Lowered carrier                                                            | 15' 9"        |
| MAX. REACH - No tilt on carrier                                            | 7' 3"         |
| MAX. REACH - Carrier tilted forward                                        | 8' 6"         |
| MAX. SPEED                                                                 | 1.36 mph      |
| TOTAL WEIGHT - excl. counterweights                                        | 5732 lb       |
| TOTAL WEIGHT - incl. counterweights                                        | 6172 lb       |
| BATTERIES                                                                  | 48V, 180AH    |
|                                                                            |               |