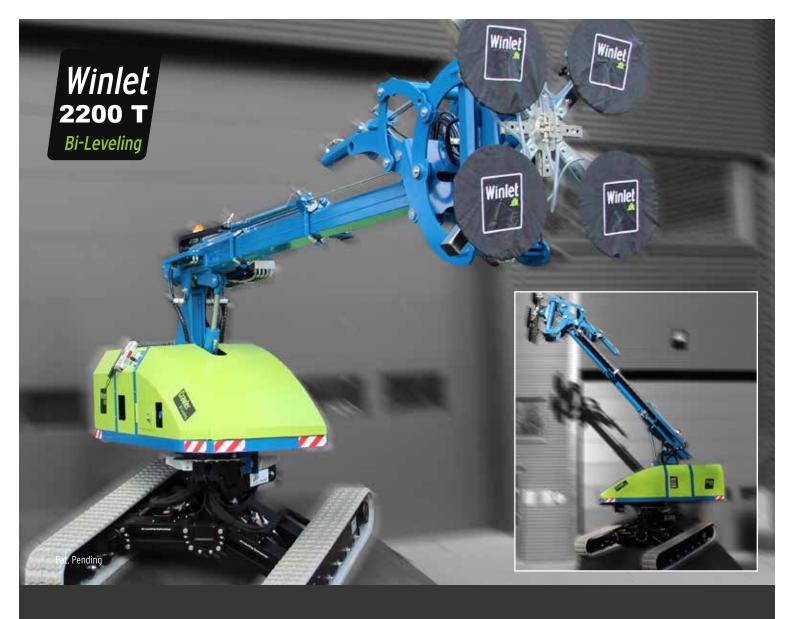

## TRACKED CARRIER >> ALL TERRAIN MANEUVERABLE >> DYNAMIC LEVELING OF MANIPULATOR >> EXTREME STABILITY >> MORE SAFETY >> SATISFIED EMPLOYEES >> FASTER INSTALLATION

The Winlet 2200T Bi-Leveling is a "state-of-the-art" machine distinguished by achieving all terrain maneuverability as well as having dynamic leveling of the complete manipulator on both horizontal axis.

## TRACTION AND LOW GROUND PRESSURE

The Winlet 2200T Bi-Leveling can operate on all different types of terrain, on stairs etc., ensuring the maximum maneuverability and precision even in the narrowest spaces, with the minimum ground pressure – and without any outriggers needed at any time.

## DYNAMIC LEVELING

The leveling of the manipulator is completely automatic when using the Dynamic Leveling System even on slopes or uneven surfaces. The Winlet 2200T Bi-Leveling will automatically adjust both on longitudinal slopes up to  $15^{\circ}$  (27%) and lateral slopes up to  $14^{\circ}$  (25%) at the same time, always ensuring a safe and effective transportation or installation.