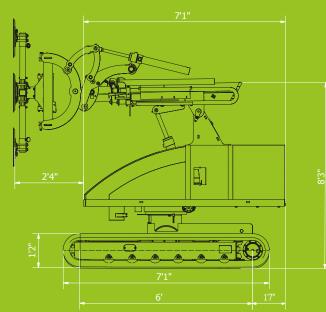

## SPECIFICATIONS

| EXTERNAL LENGTH                                                            | 9' 5"         |
|----------------------------------------------------------------------------|---------------|
| EXTERNAL WIDTH                                                             | 4' 9" - 5' 4" |
| MAX. LIFTING CAPACITY                                                      | 2200 lb       |
| MAX. LIFTING HEIGHT - Raised carrier                                       | 14' 9"        |
| MAX. LIFTING HEIGHT - Lowered carrier                                      | 13' 9"        |
| MAX. OVERHEAD INSTALLATION<br>Raised carrier<br>MAX. OVERHEAD INSTALLATION | 16' 9"        |
| Lowered carrier                                                            | 15' 9"        |
| MAX. REACH - No tilt on carrier                                            | 7' 3"         |
| MAX. REACH - Carrier tilted forward                                        | 8' 6"         |
| MAX. SPEED                                                                 | 1.36 mph      |
| TOTAL WEIGHT - excl. counterweights                                        | 5732 lb       |
| TOTAL WEIGHT - incl. counterweights                                        | 6172 lb       |
| BATTERIES                                                                  | 48V, 180AH    |
|                                                                            |               |