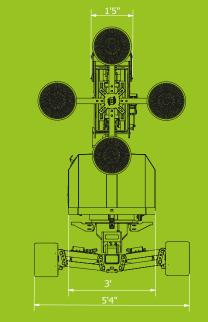

## SPECIFICATIONS

| EXTERNAL LENGTH                                                            | 9' 5"         |
|----------------------------------------------------------------------------|---------------|
| EXTERNAL WIDTH                                                             | 4' 9" - 5' 4" |
| MAX. LIFTING CAPACITY                                                      | 2200 lb       |
| MAX. LIFTING HEIGHT - Raised carrier                                       | 14' 9"        |
| MAX. LIFTING HEIGHT - Lowered carrier                                      | 13' 9"        |
| MAX. OVERHEAD INSTALLATION<br>Raised carrier<br>MAX. OVERHEAD INSTALLATION | 16' 9"        |
| Lowered carrier                                                            | 15' 9"        |
| MAX. REACH - No tilt on carrier                                            | 7' 3"         |
| MAX. REACH - Carrier tilted forward                                        | 8' 6"         |
| MAX. SPEED                                                                 | 1.36 mph      |
| TOTAL WEIGHT - excl. counterweights                                        | 5732 lb       |
| TOTAL WEIGHT - incl. counterweights                                        | 6172 lb       |
| BATTERIES                                                                  | 48V, 180AH    |
|                                                                            |               |