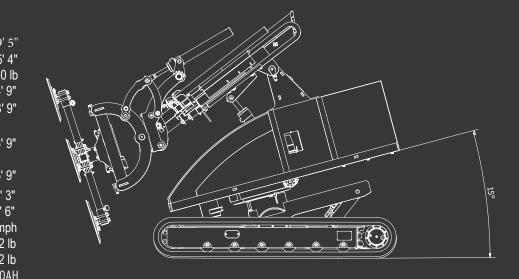

## DYNAMIC LEVELING

The leveling of the manipulator is completely automatic when using the Dynamic Leveling System even on slopes or uneven surfaces. The Winlet 2200T Bi-Leveling will automatically adjust both on longitudinal slopes up to  $15^{\circ}$  (27%) and lateral slopes up to  $14^{\circ}$  (25%) at the same time, always ensuring a safe and effective transportation or installation.

## SPECIFICATIONS

| EXTERNAL LENGTH                                                            | 9' 5"         |
|----------------------------------------------------------------------------|---------------|
| EXTERNAL WIDTH                                                             | 4' 9" - 5' 4" |
| MAX. LIFTING CAPACITY                                                      | 2200 lb       |
| MAX. LIFTING HEIGHT - Raised carrier                                       | 14' 9"        |
| MAX. LIFTING HEIGHT - Lowered carrier                                      | 13' 9"        |
| MAX. OVERHEAD INSTALLATION<br>Raised carrier<br>MAX. OVERHEAD INSTALLATION | 16' 9"        |
| Lowered carrier                                                            | 15' 9"        |
| MAX. REACH - No tilt on carrier                                            | 7' 3"         |
| MAX. REACH - Carrier tilted forward                                        | 8' 6"         |
| MAX. SPEED                                                                 | 1.36 mph      |
| TOTAL WEIGHT - excl. counterweights                                        | 5732 lb       |
| TOTAL WEIGHT - incl. counterweights                                        | 6172 lb       |
| BATTERIES                                                                  | 48V, 180AH    |
|                                                                            |               |